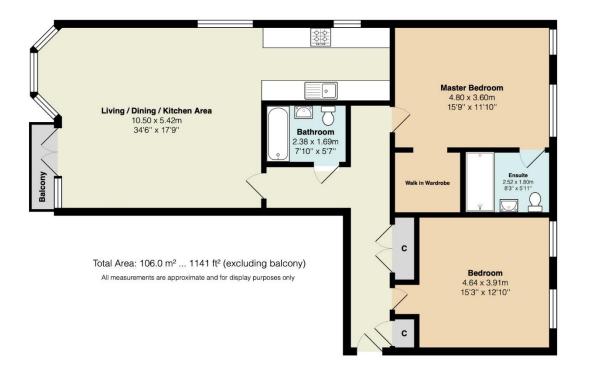

## FLAT 7 CHAPMAN HOUSE, STANSTEAD ROAD

A rare opportunity to purchase this ground floor two double bedroom, two bathroom spacious apartment set in a sought after location in Caterham. The 34ft 6" x 17ft 9" open plan living, dinning and kitchen area is a particular feature of this property which opens onto its own private balcony where you can enjoy the fantastic views over the valley. The property has been well maintained by the current owners and offers underfloor heating throughout. Externally there is a lift with access to a further large communal terrace, an underground car park, and a bike shed. Caterham Town Centre is enhanced by the town's excellent transport links including train station with direct access to London Bridge and Victoria in around 50 minutes. Please call to register your interest.